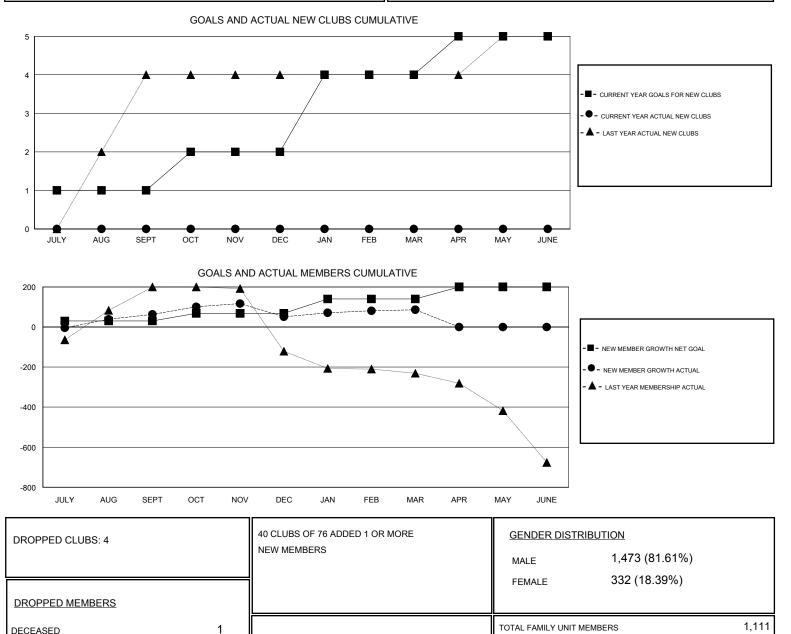

## GMT: V S Kukreja

| LOCATION PAKISTAN |
|-------------------|
|-------------------|

GMT CA

| Clubs                 |               |           |               | Members               |                                                                |                                                              |                                                    |
|-----------------------|---------------|-----------|---------------|-----------------------|----------------------------------------------------------------|--------------------------------------------------------------|----------------------------------------------------|
| RESULTS FOR 2016-2017 |               |           |               | RESULTS FOR 2016-2017 |                                                                |                                                              |                                                    |
| QUARTER               | NEW CLUB GOAL | NEW CLUBS | DROPPED CLUBS | QUARTER               | NEW MEMBER GROWTH<br>NET GOAL (not reinstated<br>or transfers) | NEW MEMBER<br>GROWTH ACTUAL (not<br>reinstated or transfers) | DROPPED<br>MEMBERS ACTUAL<br>(including transfers) |
| JULY/AUG/SEPT         | 1             | 0         | 0             | JULY/AUG/SEPT         | 30                                                             | 140                                                          | 77                                                 |
| OCT/NOV/DEC           | 1             | 0         | 4             | OCT/NOV/DEC           | 38                                                             | 101                                                          | 113                                                |
| JAN/FEB/MAR           | 2             | 0         | 0             | JAN/FEB/MAR           | 72                                                             | 74                                                           | 39                                                 |
| APR/MAY/JUNE          | 1             | 0         | 0             | APR/MAY/JUNE          | 60                                                             | 0                                                            | 0                                                  |

55

173

229

CLUB CANCELLED

OTHER

TOTAL MBR0181 CLICK HERE FOR CUMULATIVE

MEMBERSHIP DATA

FAMILY MEMBERS PAYING HALF